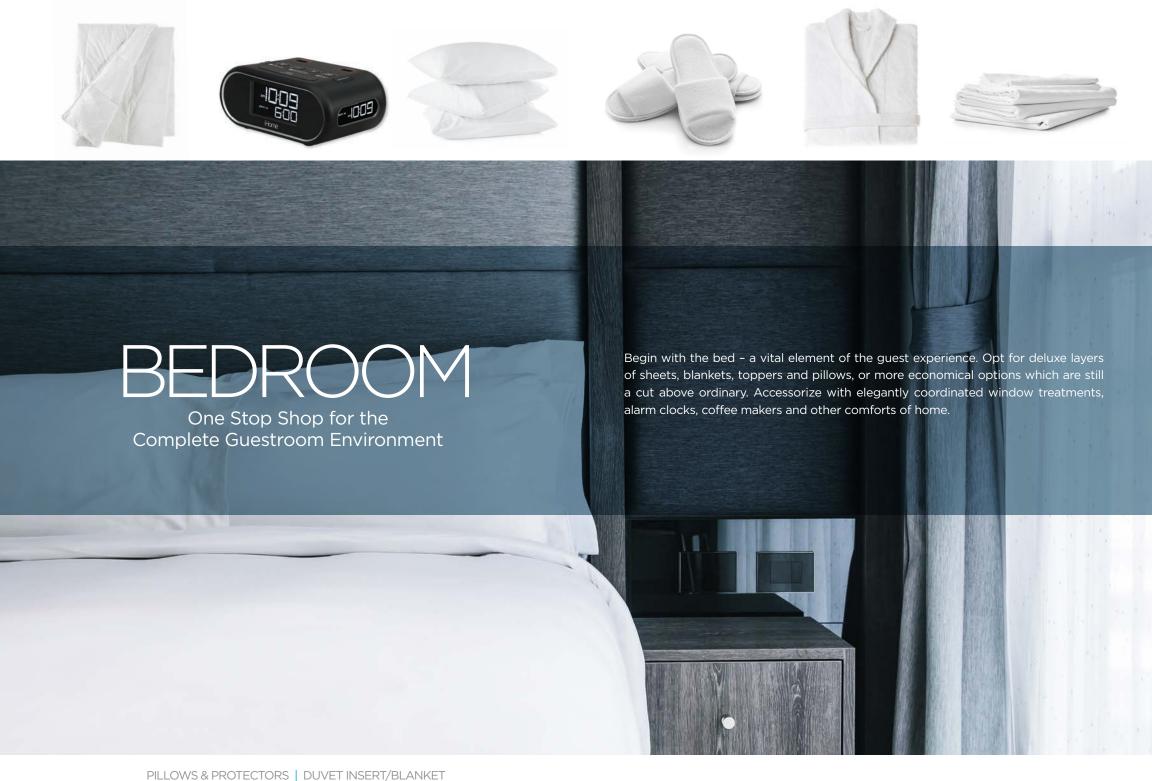

## BASIC BEDDING

Rest Assured of Quality and Elegance

### **SHEETS**

With choices ranging from sumptuous combed cotton sateen to poly/cotton blends, there's something for everyone.

### **BLANKETS**

Add a layer of cozy warmth to the bed with plush, quilted and cotton blanket options. Toss on a throw for a decorative touch.

### **PILLOWS**

Support a dreamy night's sleep with your choice of synthetic, feather/down and down alternative fills.

### **DUVET INSERTS**

Get the best of two worlds with down-like comfort in a nonallergenic synthetic fill. Pure luxury, welcome affordability, machine washable convenience.

### MATTRESS PADS

Protect both your mattress and your guest's comfort. Our collection includes a choice of quilted styles and fill weights.

TY GROUP & HARBOR LINEN A BED BATH & BEYOND COMPANY

WANT TO KNOW MORE? TYHARBOR.COM 15